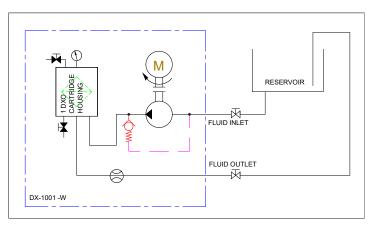

## **DX1001-W**

The DX modular housing arrangement offers a flexible and space conscious solution to integrate our innovative DXO Cartridge in to both new and existing systems. The Delta-Xero system can be configured up to 3 cartridges in parallel as a single unit in a compact and easily maintainable layout.

The unit can be supplied with a number of standard options to provide an effective fluid conditioning and monitoring package to suit the majority of systems. The flexibility of the unit allows tailoring to customer's specific requirements.

## **General Arrangement + Schematic**