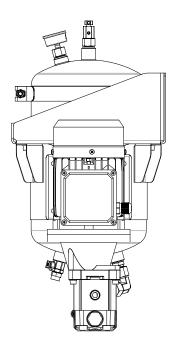

| SS316                          |
| DXO Cartridge QTY       | 1                              |
|                         |                                |

Flow Rate varies depending on viscosity, pressure and temperature

| Approx      | 32 cSt     | 46 cSt    | 68 cSt    | 100 cSt   | 220 cSt   | 320 cSt   | 460 cSt   |
|-------------|------------|-----------|-----------|-----------|-----------|-----------|-----------|
| flow at 2.7 | 1.25 l/min | 1.0 l/min | 0.8 L/min | 0.6 L/min | 0.4 l/min | 0.2 l/min | 0.1 l/min |
| bar:        |            |           |           |           |           |           |           |
| Oil Volume  | 4500ltrs   | 3500ltrs  | 3000ltrs  | 2400ltrs  | 1800ltrs  | 800ltrs   | 400ltrs   |



## **DX1001-W**

## **General Arrangement + Schematic**









## **Cartridge Data: DXO**

| Contaminated weight:                    | Up to 4.5kg per DXO |  |  |
|-----------------------------------------|---------------------|--|--|
| Water holding capacity, free and bound: | Approx. 2600ml      |  |  |
| Material insert:                        | PP Cellulose mix    |  |  |