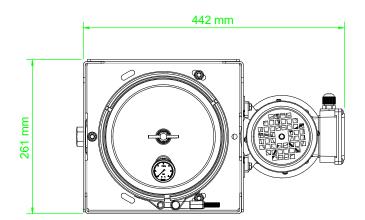

| DX1001-W |
|----------|
|----------|

| Drive Input             | Electric or Pneumatic          |
|-------------------------|--------------------------------|
| Connection Ports        | 3/8"BSP In & Out               |
| Flow Indicator          | Visual                         |
| Suggested System Volume | Up to 4500ltrs @ 32cSt         |
| Particulate Removal     | From 0,1 µ                     |
| Weight                  | 15 kg                          |
| Measure                 | H 524 mm x D 261 mm x L 442 mm |
| Material                | SS316                          |
| DXO Cartridge QTY       | 1                              |
|                         |                                |

## **General Arrangement + Schematic**