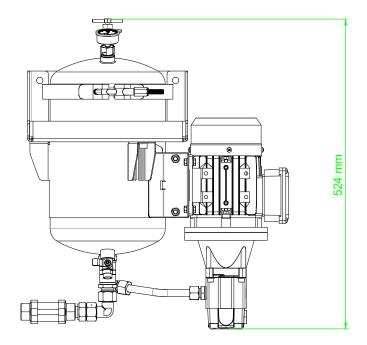

| DX1001-W |
|----------|
|----------|

| Drive Input             | Electric or Pneumatic          |
|-------------------------|--------------------------------|
| Connection Ports        | 3/8"BSP In & Out               |
| Flow Indicator          | Visual                         |
| Suggested System Volume | Up to 4500ltrs @ 32cSt         |
| Particulate Removal     | From 0,1 µ                     |
| Weight                  | 15 kg                          |
| Measure                 | H 524 mm x D 261 mm x L 442 mm |
| Material                | SS316                          |
| DXO Cartridge QTY       | 1                              |
|                         |                                |

## **General Arrangement + Schematic**