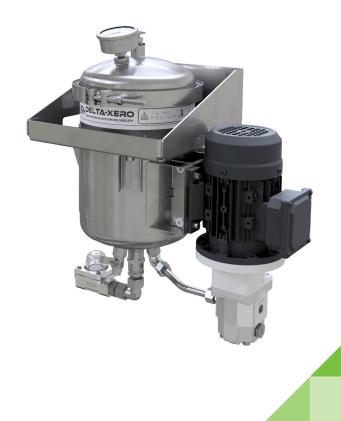

## **DX1001-W**

The DX modular housing arrangement offers a flexible and space conscious solution to integrate our innovative DXO Cartridge in to both new and existing systems. The Delta-Xero system can be configured up to 3 cartridges in parallel as a single unit in a compact and easily maintainable layout.

The unit can be supplied with a number of standard options to provide an effective fluid conditioning and monitoring package to suit the majority of systems. The flexibility of the unit allows tailoring to customer's specific requirements.

| DX1001-W |
|----------|
|----------|

| Drive Input             | Electric or Pneumatic          |
|-------------------------|--------------------------------|
| Connection Ports        | 3/8"BSP In & Out               |
| Flow Indicator          | Visual                         |
| Suggested System Volume | Up to 4500ltrs @ 32cSt         |
| Particulate Removal     | From 0,1 µ                     |
| Weight                  | 15 kg                          |
| Measure                 | H 524 mm x D 261 mm x L 442 mm |
| Material                | SS316                          |
| DXO Cartridge QTY       | 1                              |
|                         |                                |