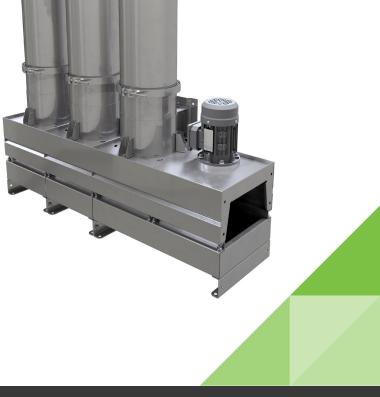

## DX1009-T

The DX modular housing arrangement offers a flexible and space conscious solution to integrate our innovative DXO Cartridge in to both new and existing systems. The Delta-Xero system can be configured up to 12 cartridges in parallel as a single unit in a compact and easily maintainable layout.