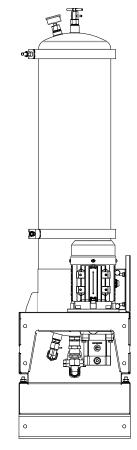

## DX1009-T

The DX modular housing arrangement offers a flexible and space conscious solution to integrate our innovative DXO Cartridge in to both new and existing systems. The Delta-Xero system can be configured up to 12 cartridges in parallel as a single unit in a compact and easily maintainable layout.

## **DXO Cartridge**

Up to 4.5kg per DXO 2600ml

PP Cellulose mix