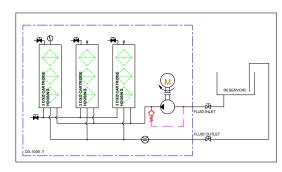

## DX1009-T

The DX modular housing arrangement offers a flexible and space conscious solution to integrate our innovative DXO Cartridge in to both new and existing systems. The Delta-Xero system can be configured up to 12 cartridges in parallel as a single unit in a compact and easily maintainable layout.

The unit can be supplied with a number of standard options to provide an effective fluid conditioning and monitoring package to suit the majority of systems. The flexibility of the unit allows tailoring to customer's specific requirements.

## DX1009-T

| Drive Input                                                       | Electric or Pneumatic                       |                                         |                                          |                                   |                                           |                                          |                                          |                                          |
|-------------------------------------------------------------------|---------------------------------------------|-----------------------------------------|------------------------------------------|-----------------------------------|-------------------------------------------|------------------------------------------|------------------------------------------|------------------------------------------|
| Connection Ports                                                  | 3/8"BSP In & Out                            |                                         |                                          |                                   |                                           |                                          |                                          |                                          |
| Flow Indicator                                                    | Visual                                      |                                         |                                          |                                   |                                           |                                          |                                          |                                          |
| Suggested System Volume                                           | Up to 40500ltrs @ 32cSt                     |                                         |                                          |                                   |                                           |                                          |                                          |                                          |
| Particulate Removal                                               | From 0,1 µ                                  |                                         |                                          |                                   |                                           |                                          |                                          |                                          |
| Weight                                                            | 70 kg                                       |                                         |                                          |                                   |                                           |                                          |                                          |                                          |
| Dimensions                                                        | H 1158 mm x D 300 mm x L 1100 mm            |                                         |                                          |                                   |                                           |                                          |                                          |                                          |
| Material                                                          | SS316                                       |                                         |                                          |                                   |                                           |                                          |                                          |                                          |
| DXO Cartridge QTY                                                 | 9                                           |                                         |                                          |                                   |                                           |                                          |                                          |                                          |
| Flow Rate varies depending on viscosity, pressure and temperature | Approx<br>flow at 2.7<br>bar:<br>Oil Volume | <b>32 cSt</b><br>7.8 l/min<br>40500ltrs | <b>46 cSt</b><br>6.75 l/min<br>31500ltrs | 68 cSt<br>5.65 l/min<br>27000ltrs | <b>100 cSt</b><br>4.65 l/min<br>21600ltrs | <b>220 cSt</b><br>3.5 l/min<br>16200ltrs | <b>320 cSt</b><br>1.75 l/min<br>7200ltrs | <b>460 cSt</b><br>1.25 l/min<br>3600ltrs |