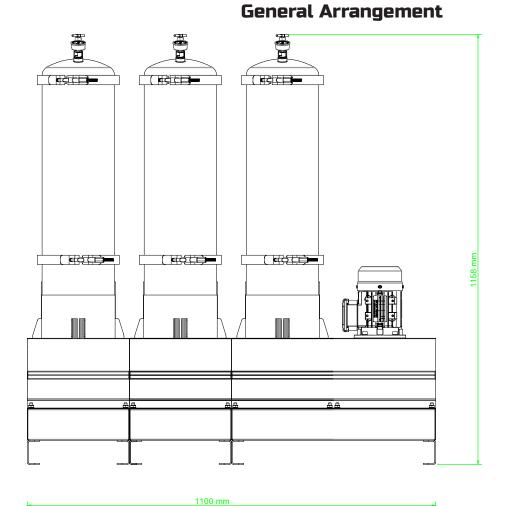

## DX1009-T

| Drive Input                                                       | Electric or Pneumatic                       |                                         |                                          |                                   |                                           |                                          |                                          |                                          |
|-------------------------------------------------------------------|---------------------------------------------|-----------------------------------------|------------------------------------------|-----------------------------------|-------------------------------------------|------------------------------------------|------------------------------------------|------------------------------------------|
| Connection Ports                                                  | 3/8"BSP In & Out                            |                                         |                                          |                                   |                                           |                                          |                                          |                                          |
| Flow Indicator                                                    | Visual                                      |                                         |                                          |                                   |                                           |                                          |                                          |                                          |
| Suggested System Volume                                           | Up to 40500ltrs @ 32cSt                     |                                         |                                          |                                   |                                           |                                          |                                          |                                          |
| Particulate Removal                                               | From 0,1 µ                                  |                                         |                                          |                                   |                                           |                                          |                                          |                                          |
| Weight                                                            | 70 kg                                       |                                         |                                          |                                   |                                           |                                          |                                          |                                          |
| Dimensions                                                        | H 1158 mm x D 300 mm x L 1100 mm            |                                         |                                          |                                   |                                           |                                          |                                          |                                          |
| Material                                                          | SS316                                       |                                         |                                          |                                   |                                           |                                          |                                          |                                          |
| DXO Cartridge QTY                                                 | 9                                           |                                         |                                          |                                   |                                           |                                          |                                          |                                          |
| Flow Rate varies depending on viscosity, pressure and temperature | Approx<br>flow at 2.7<br>bar:<br>Oil Volume | <b>32 cSt</b><br>7.8 l/min<br>40500ltrs | <b>46 cSt</b><br>6.75 l/min<br>31500ltrs | 68 cSt<br>5.65 l/min<br>27000ltrs | <b>100 cSt</b><br>4.65 l/min<br>21600ltrs | <b>220 cSt</b><br>3.5 l/min<br>16200ltrs | <b>320 cSt</b><br>1.75 l/min<br>7200ltrs | <b>460 cSt</b><br>1.25 l/min<br>3600ltrs |